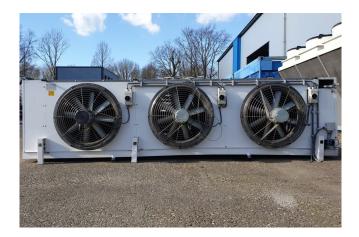

#### Used Helpman THOR 434-7-KB

Used Helpman THOR 434-7-KB/H2 evaporator on Freon with hot gas defrosting. Complete with 3 fans - 50 Hz - 0,75 kW - 1410 RPM - diameter 500 mm with a total airflow of 25.900 m<sup>3</sup>/h.