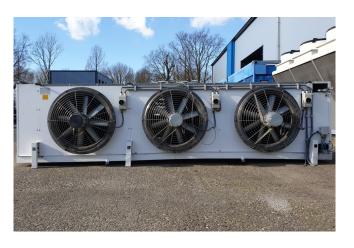

#### Used Helpman THOR 434-7-KB

Used Helpman THOR 434-7-KB/H2 evaporator on Freon with hot gas defrosting. Complete with 3 fans - 50 Hz - 0,75 kW - 1410 RPM - diameter 500 mm with a total airflow of 25.900 m<sup>3</sup>/h.