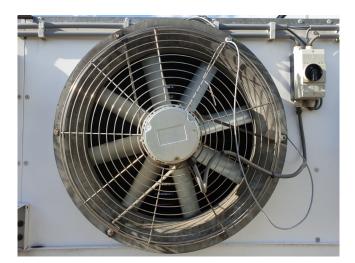

#### Used Helpman THOR 434-7-KB

Used Helpman THOR 434-7-KB/H2 evaporator on Freon with hot gas defrosting. Complete with 3 fans - 50 Hz - 0,75 kW - 1410 RPM - diameter 500 mm with a total airflow of 25.900 m<sup>3</sup>/h.