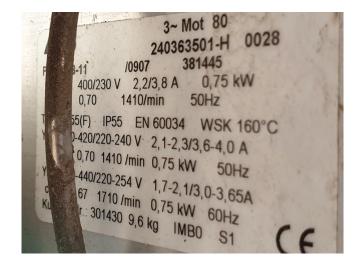

#### Used Helpman THOR 434-7-KB

Used Helpman THOR 434-7-KB/H2 evaporator on Freon with hot gas defrosting. Complete with 3 fans - 50 Hz - 0,75 kW - 1410 RPM - diameter 500 mm with a total airflow of 25.900 m<sup>3</sup>/h.