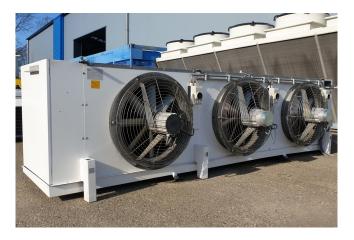

#### Used Helpman THOR 434-7-KB

Used Helpman THOR 434-7-KB/H2 evaporator on Freon with hot gas defrosting. Complete with 3 fans - 50 Hz - 0,75 kW - 1410 RPM - diameter 500 mm with a total airflow of 25.900 m<sup>3</sup>/h.